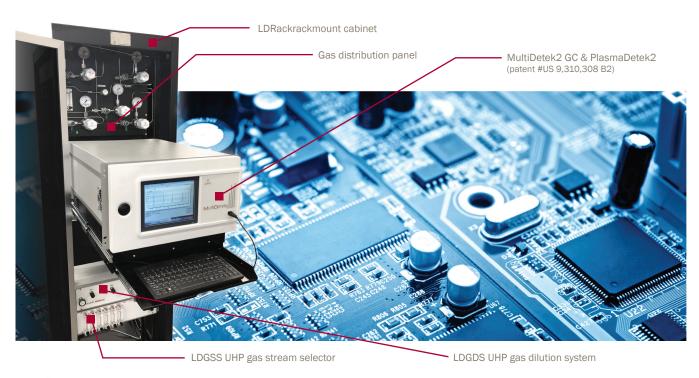

The system allows quick starting mode by having the LDP1000 series integrated gas purifier for carrier and reference gas integrity in place. High purity isolation valves are also mounted to isolate the system against air contamination during transportation. All gas connections are mounted on the back plate for an easy and quick access.

A stream selection system and gas regulators can be mounted on the front panel for proper sample regulation before entering into the analyser.

Gas chromatograph or online gas analyser can be integrated in our solution easily. Our analyser design with its front door gives a full access to inside the instrument easily. An integrated touchscreen interface and PC allows direct access to data. A remote access is also available in all our instruments.