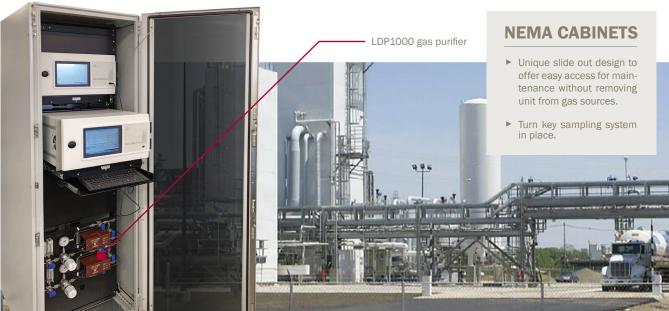

The system allows quick starting mode by having the LDP1000 series integrated gas purifier for carrier and reference gas integrity in place. High purity isolation valves are also mounted to isolate the system against air contamination during transportation. All gas connections are mounted on the back plate for an easy and quick access.