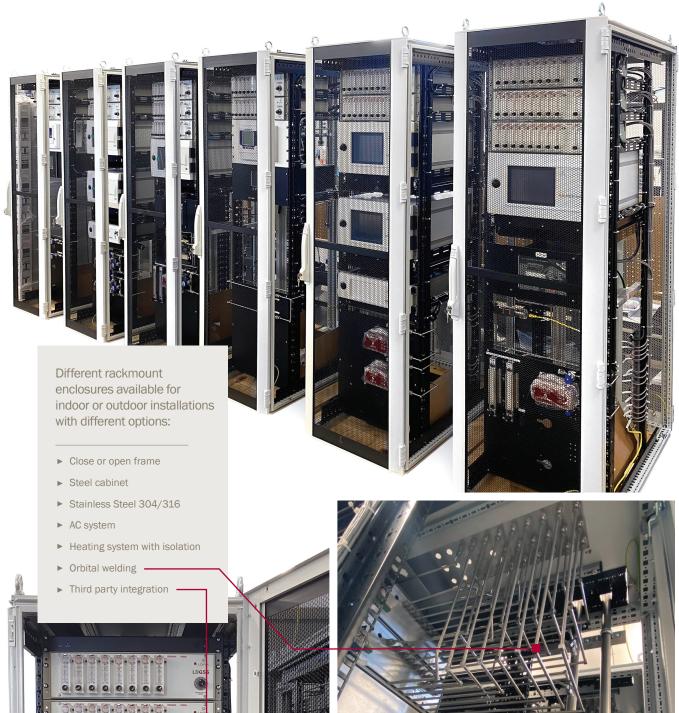

## **SYSTEM INTEGRATION INTO 19" RACKMOUNT CABINETS**SEMICONDUCTOR & INDUSTRIAL GASES APPLICATIONS

**LD**portable

LDetek

LDetek also offers a portable solution for gas analysis. Its robust transportable rackmount enclosure with carrying handles and wheels is the perfect solution when moving the analyser to different locations is required.

Anti vibration protection system is in place in each corner to minimize the vibrations and reduce the risk to damage the system during transportation.

990 Monfette Est, Thetford Mines, (Qc), Canada, G6G 7K6 Phone: 418 755-1319 • Fax: 418 755-1329 • info@ldetek.com