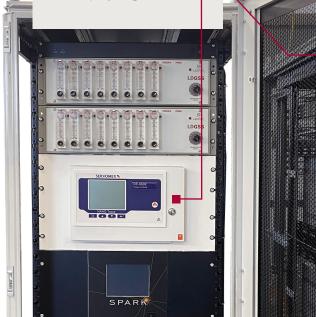

## **SYSTEM INTEGRATION INTO 19" RACKMOUNT CABINETS**SEMICONDUCTOR & INDUSTRIAL GASES APPLICATIONS

**LD**portable

LDetek

LDetek also offers a portable solution for gas analysis. Its robust transportable rackmount enclosure with carrying handles and wheels is the perfect solution when moving the analyser to different locations is required.

The system allows quick starting mode by having the LDP1000 series integrated gas purifier for carrier and reference gas integrity in place. High purity isolation valves are also mounted to isolate the system against air contamination during transportation. All gas connections are mounted on the back plate for an easy and quick access.

A stream selection system and gas regulators can be mounted on the front panel for proper sample regulation before entering into the analyser.

Gas chromatograph or online gas analyser can be integrated in our solution easily. Our analyser design with its front door gives a full access to inside the instrument easily. An integrated touchscreen interface and PC allows direct access to data. A remote access is also available in all our instruments.