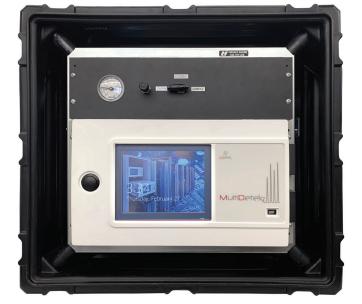

## **SYSTEM INTEGRATION INTO 19" RACKMOUNT CABINETS**SEMICONDUCTOR & INDUSTRIAL GASES APPLICATIONS

**LD**portable

LDetek

LDetek also offers a portable solution for gas analysis. Its robust transportable rackmount enclosure with carrying handles and wheels is the perfect solution when moving the analyser to different locations is required.

Anti vibration protection system is in place in each corner to minimize the vibrations and reduce the risk to damage the system during transportation.

990 Monfette Est, Thetford Mines, (Qc), Canada, G6G 7K6 Phone: 418 755-1319 • Fax: 418 755-1329 • info@ldetek.com