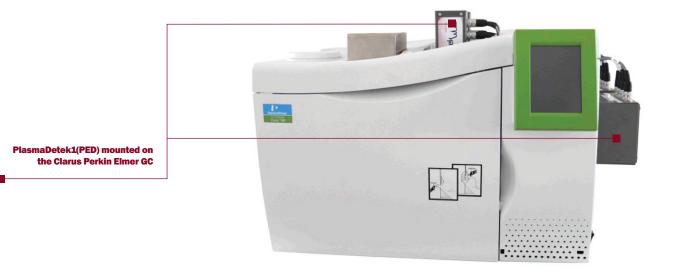

PlasmaDetek2(PED) mounted on the Clarus Perkin Elmer GC

ANTELIA: 9 Chemin de la Brocardière, 69570 DARDILLY • contact@antelia.fr • Port +33 6 77 01 51 25 • Tel +33 4 72 17 82 10 • Fax +33 4 78 66 07 03